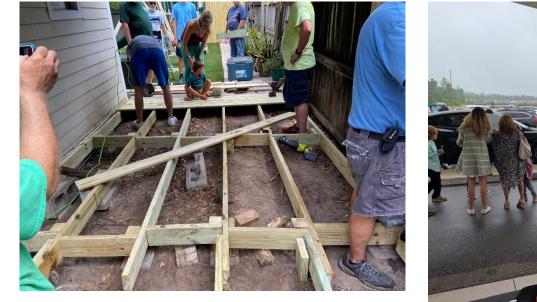

## 3) Don't send PDF files

- 4) Do send word documents- WHO, WHAT, WHERE, WHEN, WHY and HOW?
- 5) IF you donate money, How much did you raise and where did it go?
- 6) Don't send screenshots of newspaper clippings or magazine articles. We cannot use them
- 7) DO have the Knights where their Knights Gear. If they don't then they just look like a bunch of regular guys doing work.
- 8) DO ask questions! We are always ready and willing to answer your questions and help you when needed. All you have to do is ask

Knights of Columbus<sup>\*</sup> Florida State Council

Take pictures of Knights in Knights gear. The 1<sup>st</sup> picture just shows people working you can't tell if they are Knights of not.

- Videos are welcome anytime
- Take videos with the phone parallel to the ground this will allow the biggest area to be covered.