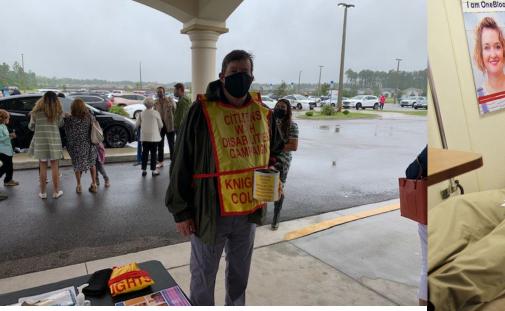

## 3) Don't send PDF files

- 4) Do send word documents- WHO, WHAT, WHERE, WHEN, WHY and HOW?
- 5) IF you donate money, How much did you raise and where did it go?
- 6) Don't send screenshots of newspaper clippings or magazine articles. We cannot use them
- 7) DO have the Knights where their Knights Gear. If they don't then they just look like a bunch of regular guys doing work.
- 8) DO ask questions! We are always ready and willing to answer your questions and help you when needed. All you have to do is ask

Knights of Columbus<sup>\*</sup> Florida State Council

Take pictures of Knights in Knights gear. The 1<sup>st</sup> picture just shows people working you can't tell if they are Knights of not.

- Videos are welcome anytime
- Take videos with the phone parallel to the ground this will allow the biggest area to be covered.